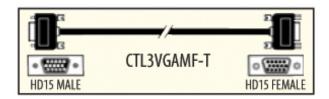

### Super Thin SVGA Cable, HD15 Male / Female, 25.0 ft

# Details for this Monitor, Video product L-com Item # CTL3VGAMF-25T Manufacturer L-com UPC # 822335017153 RoHS Status Partially RoHS Compliant Stock # Coax 3